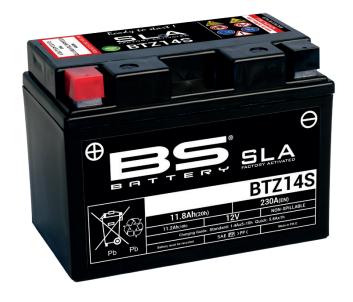

# REF BTZ14S

#### **TECHNOLOGY**

- Designed according to AGM technology (Absorbed acid)
- VRLA battery type
- Activated and pre-charged batteries
- Homologated by OEM

#### **FEATURES**

- AGM construction (Absorbed Glass Material)
- VRLA battery (Valve Regulated Lead Acid)
- Factory activated
- Environmentally friendly, spillproof design
- Multi-positional fitment
- · Absolutely Maintenance free
- Sealed, no gas emission through venting hole (under normal operation)
- · Ready & Easy to use
- · No acid handling Very safe
- · Increased power & Extended life
- Extreme vibration resistance