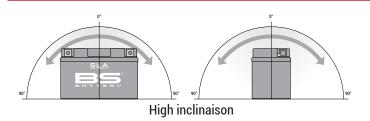

ed according to AGM technology (Absorbed acid)
- VRLA battery type
- Activated and pre-charged batteries
- Homologated by OEM

#### **FEATURES**

- AGM construction (Absorbed Glass Material)
- VRLA battery (Valve Regulated Lead Acid)
- Factory activated
- Environmentally friendly, spillproof design
- Multi-positional fitment
- · Absolutely Maintenance free
- Sealed, no gas emission through venting hole (under normal operation)
- · Ready & Easy to use
- · No acid handling Very safe
- · Increased power & Extended life
- Extreme vibration resistance

## DIMENSIONS

Length (A):
Width (B):
Container height:
Total height (C):

88±2mm (3.46 in) 110±2mm (4.33 in) 110±2mm (4.33 in)

150±2mm (5.91 in)



## UPGRADE FOR

#### WEIGHT

Battery (with acid):

Approx 4.02kg (8.85 lbs)

## MOUNTING ANGLE



#### TERMINALS