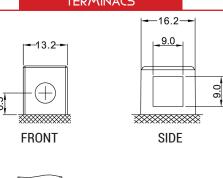

M technology (Absorbed acid)
- VRLA battery type
- Activated and pre-charged batteries
- Homologated by OEM

#### **FEATURES**

- AGM construction (Absorbed Glass Material)
- VRLA battery (Valve Regulated Lead Acid)
- Factory activated
- Environmentally friendly, spillproof design
- Multi-positional fitment
- · Absolutely Maintenance free
- Sealed, no gas emission through venting hole (under normal operation)
- · Ready & Easy to use
- · No acid handling Very safe
- · Increased power & Extended life
- Extreme vibration resistance

## DIMENSIONS

Length (A):
Width (B):
Container height:
Total height (C):

88±2mm (3.46 in) 110±2mm (4.33 in) 110±2mm (4.33 in)

150±2mm (5.91 in)



## UPGRADE FOR

#### WEIGHT

Battery (with acid):

Approx 4.02kg (8.85 lbs)

## MOUNTING ANGLE



#### TERMINALS