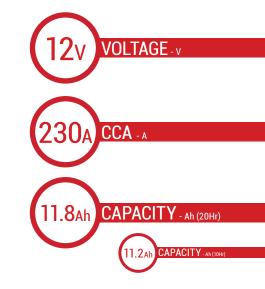

# REF BTZ14S

## DIMENSIONS

Length (A):
Width (B):
Container height:
Total height (C):

88±2mm (3.46 in) 110±2mm (4.33 in) 110±2mm (4.33 in)

150±2mm (5.91 in)

#### WEIGHT

Battery (with acid):

Approx 4.02kg (8.85 lbs)