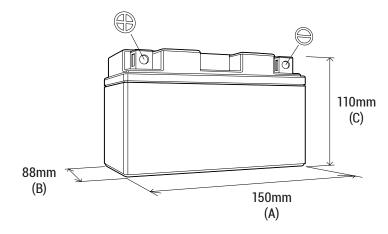

## DIMENSIONS

Length (A):
Width (B):
Container height:
Total height (C):

88±2mm (3.46 in) 110±2mm (4.33 in) 110±2mm (4.33 in)

150±2mm (5.91 in)